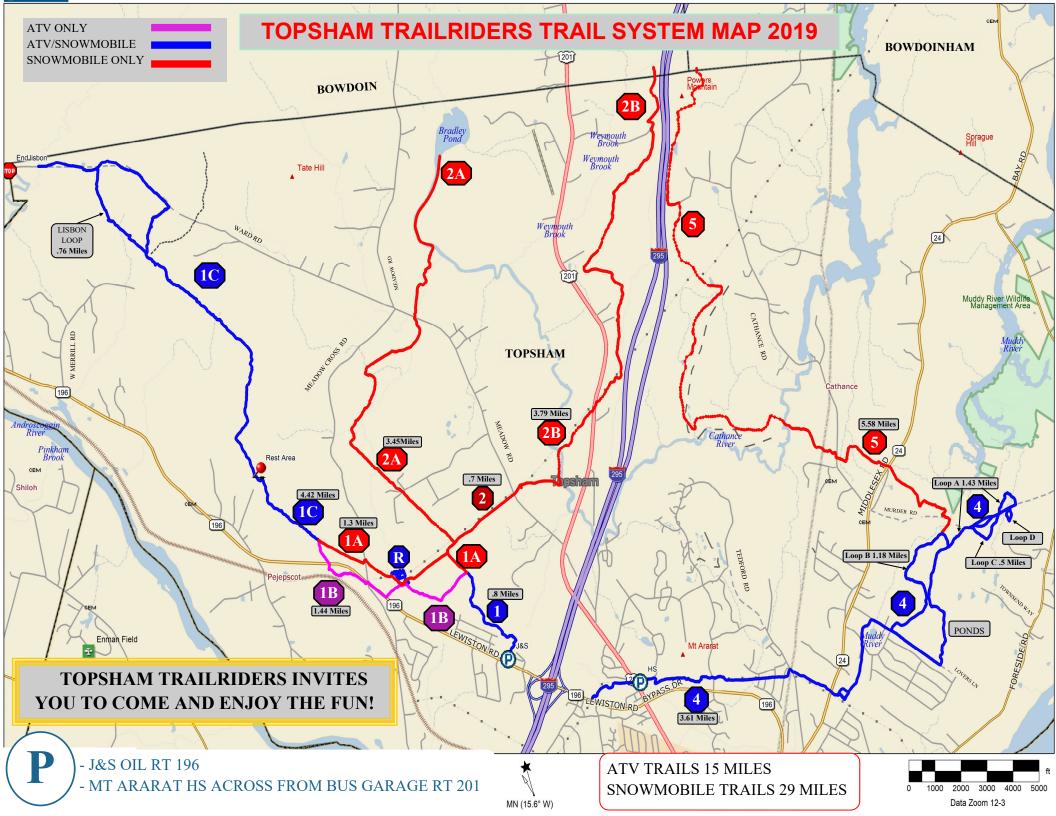

ts,

Lewiston 207-689-2345

MaineAutoMall.com

## Topsham Fairground Café, Inc.,

Topsham 207-729-5366

## Woody's Performance Center,

Topsham 207-729-1177

#### OUR CLUB IS WELCOMING NEW MEMBERS

## **TOPSHAM TRAILRIDERS**

## Officers

President -Dan Parlin (207) 751-8651 Vice President -Dale Rowe (207) 751-3467 Treasurer -Tim Moody (207) 751-0875 Secretary -Marcia Bickford (207) 353-6315 Trailmaster -Charlie Parkinson (207) 319-5142

Assistant Trailmasters -

Tim Doyle (207) 837-0225

James Belanger (207) 522-6750

### **Board of Directors**

William Brigham(207) 721-9813Randy Bickford(207) 353-6315Timothy Doyle(207) 837-0225Ron Dumont(207) 353-2649Rocky League(207) 353-3257

Student Rep - Jacob Belanger

### Webmaster - Marie Deforge

OUR E-MAIL ADDRESS info@topshamtrailriders.com